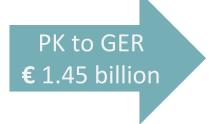

## Economic Relationship with Germany

Bilateral trade volume € 2.5 billion GER to PK € 1.04 billion

Textiles
5<sup>th</sup> largest cotton producer