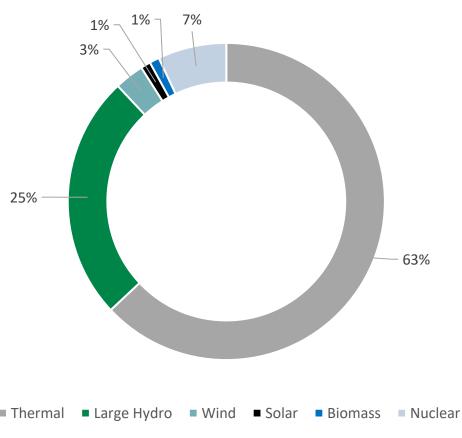

## **Energy Generation Capacity**

Total installed capacity 39,772 MW

Increase in the share of RE to 30% by 2030

10,000 MW of solar in pipeline