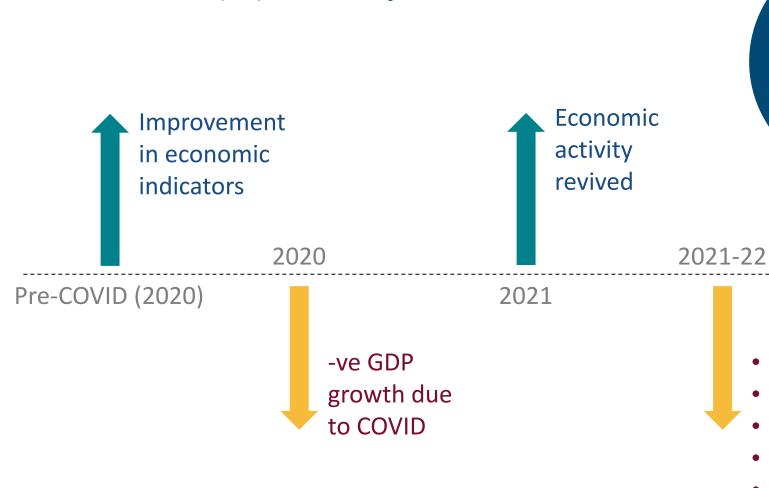

## Economic (In)Stability

- High inflation 24%
- Low FX reserves
- High Current Account Deficit
- Declining credit rating
- Falling USD-PKR parity