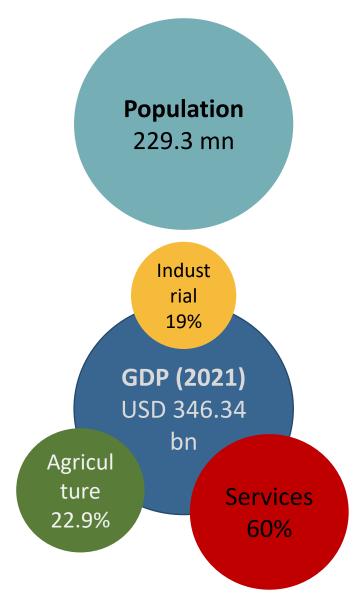

### Content

- 1. Country Information
- 2. Political (In)Stability
- 3. Economic (In)Stability
- 4. Economic Relationship with Germany
- 5. Energy Generation Capacity

**Country Information** 