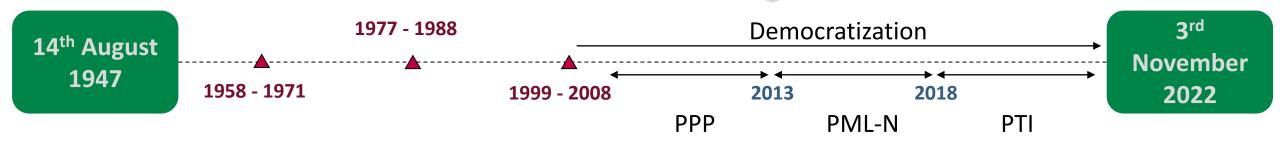

### Political (In)Stability

None of the elected governments, however, have been able to complete their terms and have been ousted or overthrown.