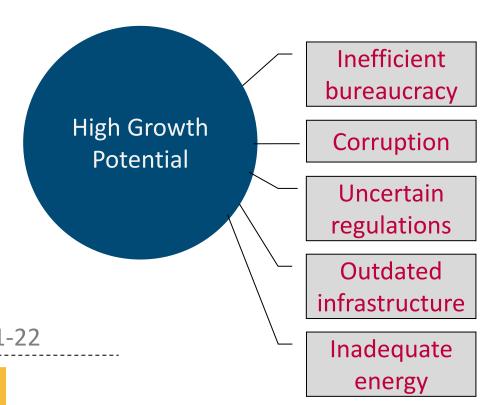

### Political (In)Stability

None of the elected governments, however, have been able to complete their terms and have been ousted or overthrown.

## Economic (In)Stability

- High inflation 24%
- Low FX reserves
- High Current Account Deficit
- Declining credit rating
- Falling USD-PKR parity